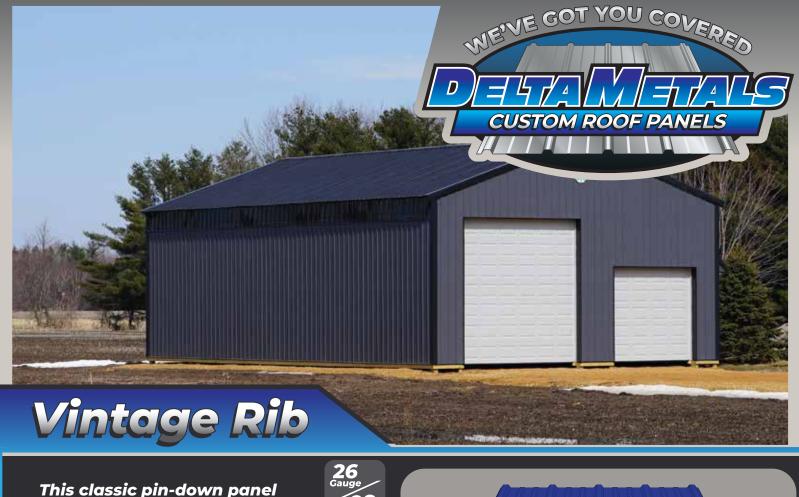

Delta Metals is pleased to offer the classic styling of our Vintage Rib exposed fastener panel. Our Vintage Rib allows for creative design flexibility in a cost-effective yet architecturally attractive metal panel.

A classic profile that will fit in a variety of residential and agricultural settings.

- 23/4"-