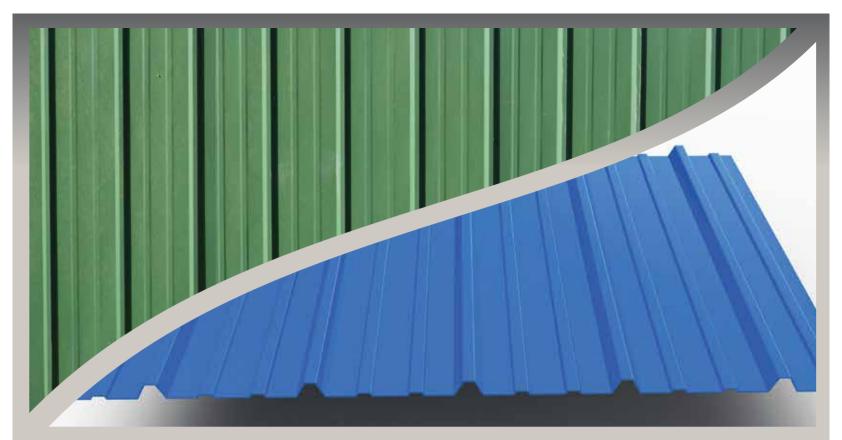

## **Product Highlights**

- Panels can be cut to custom lengths (2' 6" minimum to 40' maximum)
- In 29 Gauge we offer 26 different color options
- In 26 Gauge we offer 16 different color options
- Coverage is is 36"
- Ribs spacing is 9" on center
- Rib Height is 5/8"
- Sherwin-Williams 40 year paint warranty