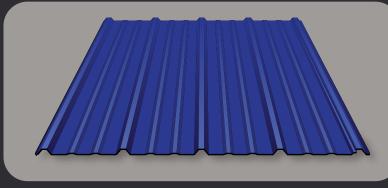

## **Product Highlights**

- Panels can be cut to custom lengths (2' 6" minimum to 40' maximum)
- In 29 Gauge we offer 26 different color options
- In 26 Gauge we offer 16 different color options
- Coverage is is 36"
- Ribs spacing is 9" on center
- Rib Height is 5/8"
- Sherwin-Williams 40 year paint warranty