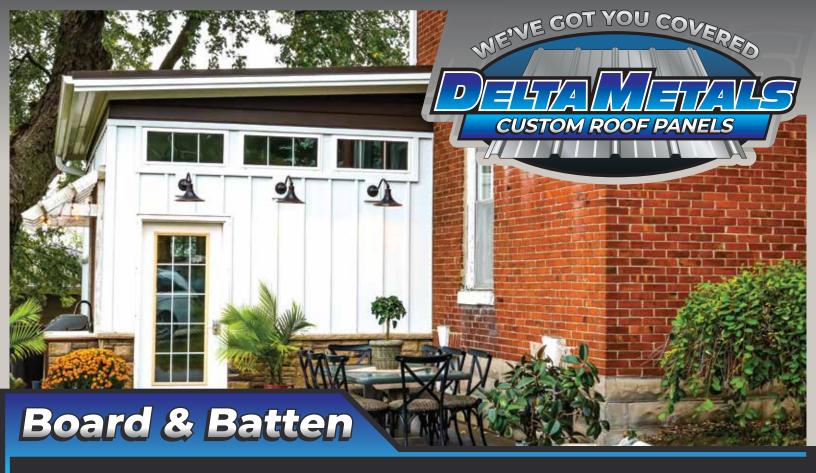

Delta Metals Steel Board and Batten simulates the look and feel of wood board and batten siding with the added benefit of durability and longevity. Our Board and Batten can be manufactured in 29 gauge or 26 Gauge Steel both coated with Sherwin Williams Weather XL paint. The hidden fastener system associated with our Board and Batten siding offers a seamless look that is sure to enhance the aesthetics of your home or business.