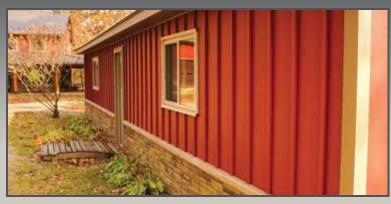

Delta Metals Steel Board and Batten simulates the look and feel of wood board and batten siding with the added benefit of durability and longevity. Our Board and Batten can be manufactured in 29 gauge or 26 Gauge Steel both coated with Sherwin Williams Weather XL paint. The hidden fastener system associated with our Board and Batten siding offers a seamless look that is sure to enhance the aesthetics of your home or business.

## **Product Highlights**

- Available in 26 Colors in 29 Gauge & 16 colors in 26 Gauge
- · Snaps into place for easy Install
- 10" Panel Coverage
- · 3/4" Rib Height
- · Fits all our standard 3/4" Rib Trims