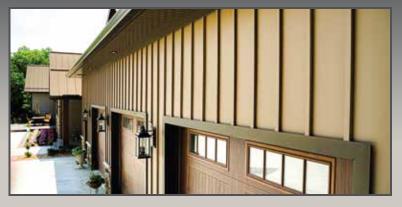

Delta Metals Steel Board and Batten simulates the look and feel of wood board and batten siding with the added benefit of durability and longevity. Our Board and Batten can be manufactured in 29 gauge or 26 Gauge Steel both coated with Sherwin Williams Weather XL paint. The hidden fastener system associated with our Board and Batten siding offers a seamless look that is sure to enhance the aesthetics of your home or business.

## **Product Highlights**

- Available in 26 Colors in 29 Gauge & 16 colors in 26 Gauge
- · Snaps into place for easy Install
- 10" Panel Coverage
- · 3/4" Rib Height
- · Fits all our standard 3/4" Rib Trims