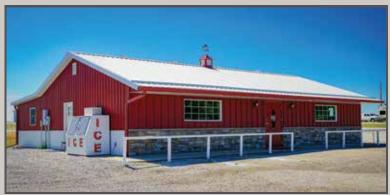

Delta Metals Steel Board and Batten simulates the look and feel of wood board and batten siding with the added benefit of durability and longevity. Our Board and Batten can be manufactured in 29 gauge or 26 Gauge Steel both coated with Sherwin Williams Weather XL paint. The hidden fastener system associated with our Board and Batten siding offers a seamless look that is sure to enhance the aesthetics of your home or business.

## **Product Highlights**

- Available in 26 Colors in 29 Gauge & 16 colors in 26 Gauge
- · Snaps into place for easy Install
- 10" Panel Coverage
- · 3/4" Rib Height
- · Fits all our standard 3/4" Rib Trims