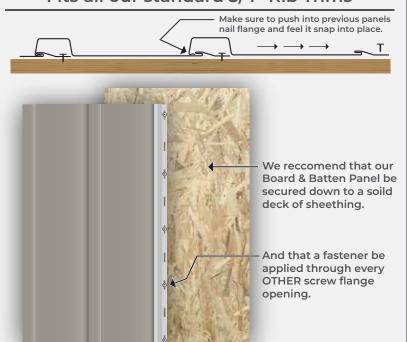

## **Product Highlights**

- Available in 26 Colors in 29 Gauge & 16 colors in 26 Gauge
- · Snaps into place for easy Install
- 10" Panel Coverage
- · 3/4" Rib Height
- · Fits all our standard 3/4" Rib Trims